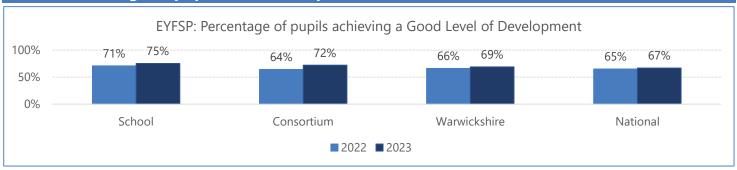

|                      |                                                                                                                                                                                                                                                                                                                                                                                                                                                                                                                                                                                                                                                                                                                                                                                                                                                                                                                                                                                                                                                                                                                                                                                                                                                                                                                                                                                                                                                                                                                                                                                                                                                                                                                                                                                                                                                                                                                                                                                                                                                                                                                                | Sch  | nool | Conse | ortium | Marwi | ckshire  | Nati | ional |
|----------------------|--------------------------------------------------------------------------------------------------------------------------------------------------------------------------------------------------------------------------------------------------------------------------------------------------------------------------------------------------------------------------------------------------------------------------------------------------------------------------------------------------------------------------------------------------------------------------------------------------------------------------------------------------------------------------------------------------------------------------------------------------------------------------------------------------------------------------------------------------------------------------------------------------------------------------------------------------------------------------------------------------------------------------------------------------------------------------------------------------------------------------------------------------------------------------------------------------------------------------------------------------------------------------------------------------------------------------------------------------------------------------------------------------------------------------------------------------------------------------------------------------------------------------------------------------------------------------------------------------------------------------------------------------------------------------------------------------------------------------------------------------------------------------------------------------------------------------------------------------------------------------------------------------------------------------------------------------------------------------------------------------------------------------------------------------------------------------------------------------------------------------------|------|------|-------|--------|-------|----------|------|-------|
|                      |                                                                                                                                                                                                                                                                                                                                                                                                                                                                                                                                                                                                                                                                                                                                                                                                                                                                                                                                                                                                                                                                                                                                                                                                                                                                                                                                                                                                                                                                                                                                                                                                                                                                                                                                                                                                                                                                                                                                                                                                                                                                                                                                | 2022 | 2023 | 2022  | 2023   | 2022  | 2023     | 2022 | 2023  |
| otal Eligible Pupils |                                                                                                                                                                                                                                                                                                                                                                                                                                                                                                                                                                                                                                                                                                                                                                                                                                                                                                                                                                                                                                                                                                                                                                                                                                                                                                                                                                                                                                                                                                                                                                                                                                                                                                                                                                                                                                                                                                                                                                                                                                                                                                                                | 89   | 89   | 316   | 322    | 6367  | 6640     | n/a  | n/a   |
|                      | evel of Development (GLD) <sup>3</sup>                                                                                                                                                                                                                                                                                                                                                                                                                                                                                                                                                                                                                                                                                                                                                                                                                                                                                                                                                                                                                                                                                                                                                                                                                                                                                                                                                                                                                                                                                                                                                                                                                                                                                                                                                                                                                                                                                                                                                                                                                                                                                         | 71%  | 75%  | 64%   | 72%    | 66%   | 69%      |      |       |
|                      | and the state of t |      |      |       |        |       | <u> </u> |      |       |
|                      | Communication and Languages                                                                                                                                                                                                                                                                                                                                                                                                                                                                                                                                                                                                                                                                                                                                                                                                                                                                                                                                                                                                                                                                                                                                                                                                                                                                                                                                                                                                                                                                                                                                                                                                                                                                                                                                                                                                                                                                                                                                                                                                                                                                                                    | 82%  | 90%  | 84%   | 88%    | 80%   | 81%      | 80%  | 80%   |
|                      | Listening, Attention and Understanding                                                                                                                                                                                                                                                                                                                                                                                                                                                                                                                                                                                                                                                                                                                                                                                                                                                                                                                                                                                                                                                                                                                                                                                                                                                                                                                                                                                                                                                                                                                                                                                                                                                                                                                                                                                                                                                                                                                                                                                                                                                                                         | 89%  | 92%  | 88%   | 90%    | 82%   | 83%      | 82%  | 82%   |
| <u>s</u>             | Speaking                                                                                                                                                                                                                                                                                                                                                                                                                                                                                                                                                                                                                                                                                                                                                                                                                                                                                                                                                                                                                                                                                                                                                                                                                                                                                                                                                                                                                                                                                                                                                                                                                                                                                                                                                                                                                                                                                                                                                                                                                                                                                                                       | 87%  | 91%  | 88%   | 89%    | 83%   | 85%      | 83%  | 83%   |
| Goal                 | Personal, Social and Emotional                                                                                                                                                                                                                                                                                                                                                                                                                                                                                                                                                                                                                                                                                                                                                                                                                                                                                                                                                                                                                                                                                                                                                                                                                                                                                                                                                                                                                                                                                                                                                                                                                                                                                                                                                                                                                                                                                                                                                                                                                                                                                                 | 89%  | 92%  | 86%   | 88%    | 83%   | 84%      | 83%  | 83%   |
| ing                  | Development                                                                                                                                                                                                                                                                                                                                                                                                                                                                                                                                                                                                                                                                                                                                                                                                                                                                                                                                                                                                                                                                                                                                                                                                                                                                                                                                                                                                                                                                                                                                                                                                                                                                                                                                                                                                                                                                                                                                                                                                                                                                                                                    |      |      |       |        |       |          |      |       |
| Prime Learning Goals | Self-Regulation                                                                                                                                                                                                                                                                                                                                                                                                                                                                                                                                                                                                                                                                                                                                                                                                                                                                                                                                                                                                                                                                                                                                                                                                                                                                                                                                                                                                                                                                                                                                                                                                                                                                                                                                                                                                                                                                                                                                                                                                                                                                                                                | 92%  | 93%  | 89%   | 89%    | 85%   | 86%      | 85%  | 859   |
|                      | Managing Self                                                                                                                                                                                                                                                                                                                                                                                                                                                                                                                                                                                                                                                                                                                                                                                                                                                                                                                                                                                                                                                                                                                                                                                                                                                                                                                                                                                                                                                                                                                                                                                                                                                                                                                                                                                                                                                                                                                                                                                                                                                                                                                  | 97%  | 94%  | 90%   | 91%    | 87%   | 88%      | 87%  | 879   |
|                      | Building Relationships                                                                                                                                                                                                                                                                                                                                                                                                                                                                                                                                                                                                                                                                                                                                                                                                                                                                                                                                                                                                                                                                                                                                                                                                                                                                                                                                                                                                                                                                                                                                                                                                                                                                                                                                                                                                                                                                                                                                                                                                                                                                                                         | 93%  | 96%  | 89%   | 91%    | 88%   | 89%      | 89%  | 889   |
|                      | Physical Development                                                                                                                                                                                                                                                                                                                                                                                                                                                                                                                                                                                                                                                                                                                                                                                                                                                                                                                                                                                                                                                                                                                                                                                                                                                                                                                                                                                                                                                                                                                                                                                                                                                                                                                                                                                                                                                                                                                                                                                                                                                                                                           | 87%  | 89%  | 88%   | 89%    | 85%   | 86%      | 85%  | 859   |
|                      | Gross Motor Skills                                                                                                                                                                                                                                                                                                                                                                                                                                                                                                                                                                                                                                                                                                                                                                                                                                                                                                                                                                                                                                                                                                                                                                                                                                                                                                                                                                                                                                                                                                                                                                                                                                                                                                                                                                                                                                                                                                                                                                                                                                                                                                             | 97%  | 97%  | 96%   | 95%    | 92%   | 93%      | 92%  | 929   |
|                      | Fine Motor Skills                                                                                                                                                                                                                                                                                                                                                                                                                                                                                                                                                                                                                                                                                                                                                                                                                                                                                                                                                                                                                                                                                                                                                                                                                                                                                                                                                                                                                                                                                                                                                                                                                                                                                                                                                                                                                                                                                                                                                                                                                                                                                                              | 87%  | 89%  | 88%   | 90%    | 86%   | 87%      | 86%  | 86%   |
|                      | Literacy                                                                                                                                                                                                                                                                                                                                                                                                                                                                                                                                                                                                                                                                                                                                                                                                                                                                                                                                                                                                                                                                                                                                                                                                                                                                                                                                                                                                                                                                                                                                                                                                                                                                                                                                                                                                                                                                                                                                                                                                                                                                                                                       | 73%  | 75%  | 67%   | 75%    | 69%   | 71%      | 68%  | 70%   |
|                      | Comprehension                                                                                                                                                                                                                                                                                                                                                                                                                                                                                                                                                                                                                                                                                                                                                                                                                                                                                                                                                                                                                                                                                                                                                                                                                                                                                                                                                                                                                                                                                                                                                                                                                                                                                                                                                                                                                                                                                                                                                                                                                                                                                                                  | 90%  | 91%  | 88%   | 90%    | 81%   | 82%      | 80%  | 819   |
|                      | Word Reading                                                                                                                                                                                                                                                                                                                                                                                                                                                                                                                                                                                                                                                                                                                                                                                                                                                                                                                                                                                                                                                                                                                                                                                                                                                                                                                                                                                                                                                                                                                                                                                                                                                                                                                                                                                                                                                                                                                                                                                                                                                                                                                   | 88%  | 88%  | 81%   | 82%    | 76%   | 77%      | 75%  | 769   |
|                      | Writing                                                                                                                                                                                                                                                                                                                                                                                                                                                                                                                                                                                                                                                                                                                                                                                                                                                                                                                                                                                                                                                                                                                                                                                                                                                                                                                                                                                                                                                                                                                                                                                                                                                                                                                                                                                                                                                                                                                                                                                                                                                                                                                        | 73%  | 75%  | 68%   | 76%    | 70%   | 73%      | 69%  | 719   |
| als.                 | Mathematics                                                                                                                                                                                                                                                                                                                                                                                                                                                                                                                                                                                                                                                                                                                                                                                                                                                                                                                                                                                                                                                                                                                                                                                                                                                                                                                                                                                                                                                                                                                                                                                                                                                                                                                                                                                                                                                                                                                                                                                                                                                                                                                    | 91%  | 85%  | 84%   | 85%    | 77%   | 79%      | 76%  | 779   |
| ific Learning Goals  | Numbers                                                                                                                                                                                                                                                                                                                                                                                                                                                                                                                                                                                                                                                                                                                                                                                                                                                                                                                                                                                                                                                                                                                                                                                                                                                                                                                                                                                                                                                                                                                                                                                                                                                                                                                                                                                                                                                                                                                                                                                                                                                                                                                        | 92%  | 87%  | 85%   | 85%    | 79%   | 81%      | 78%  | 799   |
| ning                 | Numerical Patterns                                                                                                                                                                                                                                                                                                                                                                                                                                                                                                                                                                                                                                                                                                                                                                                                                                                                                                                                                                                                                                                                                                                                                                                                                                                                                                                                                                                                                                                                                                                                                                                                                                                                                                                                                                                                                                                                                                                                                                                                                                                                                                             | 91%  | 91%  | 85%   | 87%    | 78%   | 80%      | 77%  | 789   |
| earı.                | Understanding the World                                                                                                                                                                                                                                                                                                                                                                                                                                                                                                                                                                                                                                                                                                                                                                                                                                                                                                                                                                                                                                                                                                                                                                                                                                                                                                                                                                                                                                                                                                                                                                                                                                                                                                                                                                                                                                                                                                                                                                                                                                                                                                        | 94%  | 93%  | 89%   | 89%    | 81%   | 82%      | 80%  | 80%   |
| ific I               | Past & Present                                                                                                                                                                                                                                                                                                                                                                                                                                                                                                                                                                                                                                                                                                                                                                                                                                                                                                                                                                                                                                                                                                                                                                                                                                                                                                                                                                                                                                                                                                                                                                                                                                                                                                                                                                                                                                                                                                                                                                                                                                                                                                                 | 94%  | 93%  | 90%   | 89%    | 82%   | 84%      | 82%  | 829   |
| Speci                | People, Culture & Communities                                                                                                                                                                                                                                                                                                                                                                                                                                                                                                                                                                                                                                                                                                                                                                                                                                                                                                                                                                                                                                                                                                                                                                                                                                                                                                                                                                                                                                                                                                                                                                                                                                                                                                                                                                                                                                                                                                                                                                                                                                                                                                  | 97%  | 96%  | 91%   | 90%    | 82%   | 84%      | 81%  | 829   |
| S                    | The Natural World                                                                                                                                                                                                                                                                                                                                                                                                                                                                                                                                                                                                                                                                                                                                                                                                                                                                                                                                                                                                                                                                                                                                                                                                                                                                                                                                                                                                                                                                                                                                                                                                                                                                                                                                                                                                                                                                                                                                                                                                                                                                                                              | 98%  | 97%  | 92%   | 92%    | 86%   | 88%      | 85%  | 859   |
|                      | Expressive Arts and Design                                                                                                                                                                                                                                                                                                                                                                                                                                                                                                                                                                                                                                                                                                                                                                                                                                                                                                                                                                                                                                                                                                                                                                                                                                                                                                                                                                                                                                                                                                                                                                                                                                                                                                                                                                                                                                                                                                                                                                                                                                                                                                     | 98%  | 94%  | 91%   | 92%    | 85%   | 87%      | 85%  | 859   |
|                      | Creating with Materials                                                                                                                                                                                                                                                                                                                                                                                                                                                                                                                                                                                                                                                                                                                                                                                                                                                                                                                                                                                                                                                                                                                                                                                                                                                                                                                                                                                                                                                                                                                                                                                                                                                                                                                                                                                                                                                                                                                                                                                                                                                                                                        | 98%  | 94%  | 93%   | 92%    | 88%   | 89%      | 87%  | 889   |
|                      | Being Imaginative & Expressive                                                                                                                                                                                                                                                                                                                                                                                                                                                                                                                                                                                                                                                                                                                                                                                                                                                                                                                                                                                                                                                                                                                                                                                                                                                                                                                                                                                                                                                                                                                                                                                                                                                                                                                                                                                                                                                                                                                                                                                                                                                                                                 | 98%  | 96%  | 93%   | 94%    | 88%   | 89%      | 87%  | 879   |

# **EYFSP: Percentage of pupils awarded expected**