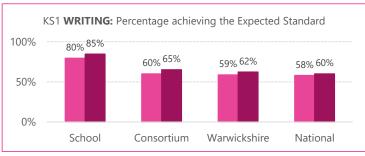

# Key Stage 1: Percentage of pupils achieving

|                          |        |      | Consortium |      | Warwickshire |      | ional |
|--------------------------|--------|------|------------|------|--------------|------|-------|
| 2022                     | 2 2023 | 2022 | 2023       | 2022 | 2023         | 2022 | 2023  |
| Total Eligible Pupils 88 | 85     | 330  | 319        | 6528 | 6670         | n/a  | n/a   |

|                          | Reading | 92% | 87% | 72% | 73% | 68% | 71% | 67% | 68% |
|--------------------------|---------|-----|-----|-----|-----|-----|-----|-----|-----|
| <b>Expected Standard</b> | Writing | 80% | 85% | 60% | 65% | 59% | 62% | 58% | 60% |
| and above                | Maths   | 88% | 87% | 73% | 75% | 70% | 73% | 68% | 70% |
|                          | Science | 97% | 91% | 78% | 79% | 79% | 80% | 77% | 79% |