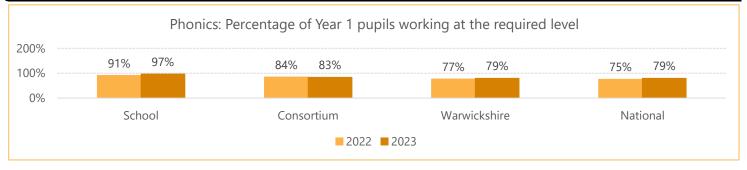

## Phonics: Year 1 - % of pupils Working at (Wa) or Working towards (Wt) required level

|                                            | School |      | Consortium |      | Warwickshire |      | National |      |
|--------------------------------------------|--------|------|------------|------|--------------|------|----------|------|
|                                            | 2022   | 2023 | 2022       | 2023 | 2022         | 2023 | 2022     | 2023 |
| Year 1 - Total Eligible Pupils             | 85     | 88   | 309        | 331  | 6497         | 6509 | n/a      | n/a  |
| Year 1 - Working at (Wa) <sup>4</sup>      | 91%    | 97%  | 84%        | 83%  | 77%          | 79%  | 75%      | 79%  |
| Year 1 - Working towards (Wt) <sup>4</sup> | 9%     | 1%   | 14%        | 13%  | 21%          | 19%  | n/a      | n/a  |