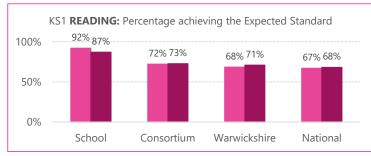

# Key Stage 1: Percentage of pupils achieving

|                          |        |      | Consortium |      | Warwickshire |      | ional |
|--------------------------|--------|------|------------|------|--------------|------|-------|
| 2022                     | 2 2023 | 2022 | 2023       | 2022 | 2023         | 2022 | 2023  |
| Total Eligible Pupils 88 | 85     | 330  | 319        | 6528 | 6670         | n/a  | n/a   |

|                          | Reading | 92% | 87% | 72% | 73% | 68% | 71% | 67% | 68% |
|--------------------------|---------|-----|-----|-----|-----|-----|-----|-----|-----|
| <b>Expected Standard</b> | Writing | 80% | 85% | 60% | 65% | 59% | 62% | 58% | 60% |
| and above                | Maths   | 88% | 87% | 73% | 75% | 70% | 73% | 68% | 70% |
|                          | Science | 97% | 91% | 78% | 79% | 79% | 80% | 77% | 79% |