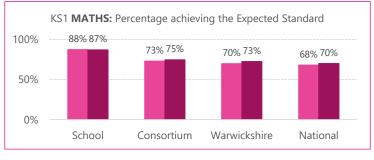

# Key Stage 1: Percentage of pupils achieving

|                          |        |      | Consortium |      | Warwickshire |      | ional |
|--------------------------|--------|------|------------|------|--------------|------|-------|
| 2022                     | 2 2023 | 2022 | 2023       | 2022 | 2023         | 2022 | 2023  |
| Total Eligible Pupils 88 | 85     | 330  | 319        | 6528 | 6670         | n/a  | n/a   |

|                          | Reading | 92% | 87% | 72% | 73% | 68% | 71% | 67% | 68% |
|--------------------------|---------|-----|-----|-----|-----|-----|-----|-----|-----|
| <b>Expected Standard</b> | Writing | 80% | 85% | 60% | 65% | 59% | 62% | 58% | 60% |
| and above                | Maths   | 88% | 87% | 73% | 75% | 70% | 73% | 68% | 70% |
|                          | Science | 97% | 91% | 78% | 79% | 79% | 80% | 77% | 79% |